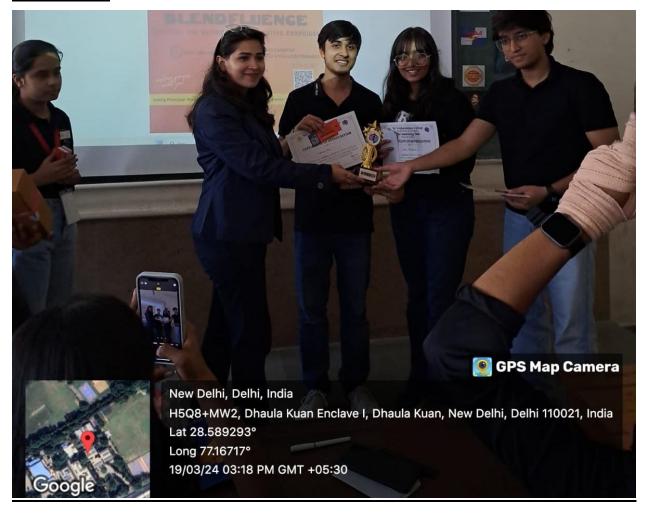

# WINNER OF "BLENDFLUENCE: CRAFTING THE ULTIMATE COLLABORATIVE CAMPAIGN"

On March 19th, two competitions took place. The first competition of the event, "Blendfluence: Crafting the Ultimate Collaborative Campaign," was aimed to assess the creativity, presentation skills, and marketing knowledge of the participants. Judged by Ms. Rishika Gupta, an alumna of Sri Venkateswara College, a total of 12 teams participated. Each team was tasked with collaboratively crafting marketing campaigns for two distinct brands, adopting the personas of renowned influencers. With stringent time constraints of 8 minutes for presentation and 5 minutes for cross-questioning, teams showcased their strategic acumen and collaborative abilities, navigating the complexities of brand collaboration and influencer marketing with finesse. The competition provided a platform for participants to exhibit their ingenuity and adaptability as they devised compelling campaigns under pressure. Their presentations not only demonstrated a deep understanding of marketing principles but also highlighted their capacity to think creatively and strategically within constrained time frames. Through this event, participants honed their marketing skills and demonstrated their ability to innovate and excel in a competitive environment, leaving a lasting impression on judges and spectators alike. Hitansh Jain, Sanvi Malhotra, and Sanyam Jain members of SBSC (Shaheed Bhagat Singh College) team emerged as the winner and