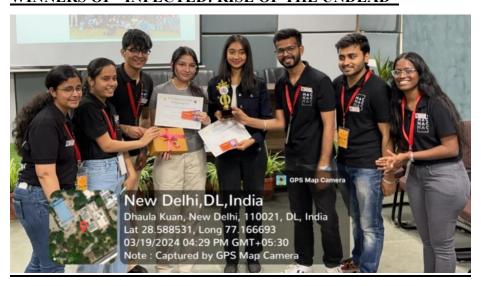

## WINNERS OF "INFECTED: RISE OF THE UNDEAD"

Divyam Goyal and Vishesh Goel members of team "The Capitalist" from Motilal Nehru College University of Delhi were the runners- up.

The second competition "Infected: Rise of the Undead," was also took place. Ten teams participated in the competition, tasked with finding the final cure/antidote from the research lab. The seminar hall was divided into five parts representing different rooms of the research lab: the Maths lab, Chemistry lab, Restricted Area, Scientist's Room, and CCTV Room. Teams had to crack each room, with the last two qualifying teams required to find pieces of a jigsaw puzzle to unveil the security password that would unlock the scientist's last video, containing a cryptic sentence hiding the alphanumeric code to unleash the Antidote. The members of the Cosmos team Sanvi Khanna and Pragya Vats from Indraprastha College for Women, University of Delhi emerged as the winner and Nakul Sharma and Adarsh Mohan members of team "Sher-Lock Holmes" from Aryabhatta College, University of Delhi were the runners-up.